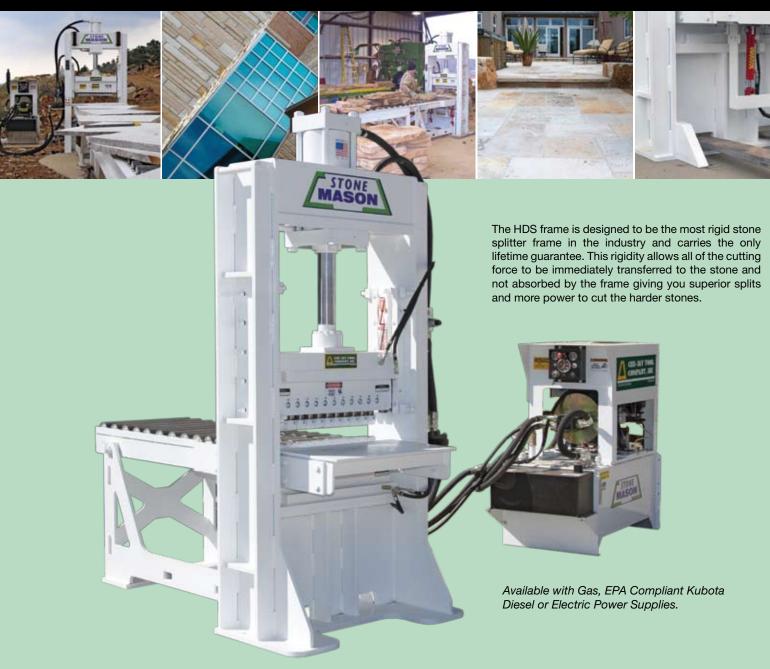

## **HDS Heavy Duty Stationary**

Big production in a small package!

The **HDS** is a very tough and versatile production machine for splitting building stone or preparing stone for thin veneer sawing and is ideal as a compliment larger machine to split medium size boulders in a production line. The HDS has 26-inches of cutting teeth with a 32-inch wide and 16-inch high opening.

This durable and hard working unit is delivered complete for less than 50K and is a great return on investment. The floating Roller Inbound table and floating Steel Outbound table increases production by allowing the easy movement of stone between operator and off-bearer.

## **Features:**

- 70 tons of stationary cutting force
- Process stone 32" wide up to 16" thick
- Lifetime guarantee on one-piece frame
- Fork lift holes for portability
- Optional conveyors available
- On-site installation and training included