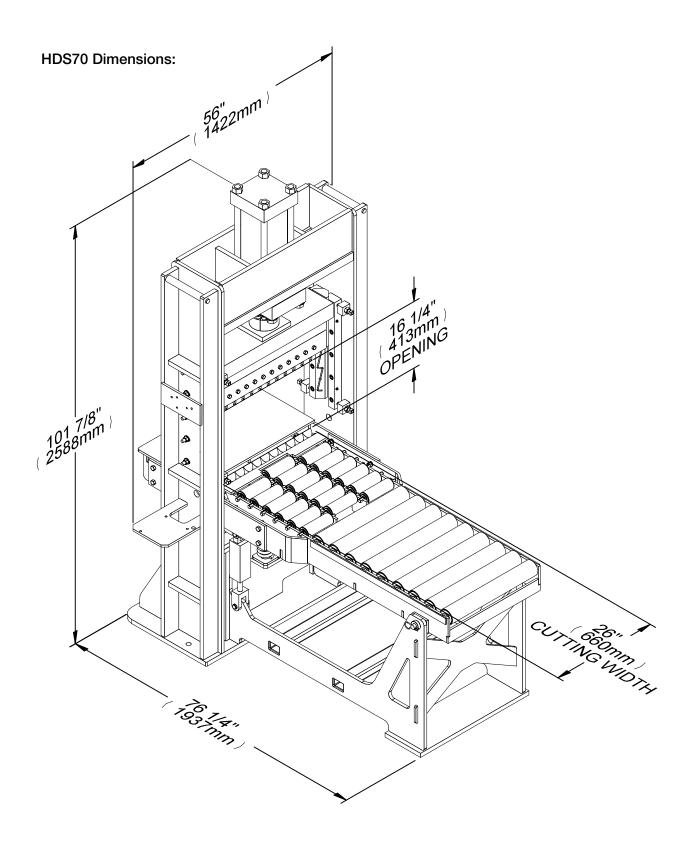

## **HDS Heavy Duty Stationary**

Big production in a small package!

The **HDS** is a very tough and versatile production machine for splitting building stone or preparing stone for thin veneer sawing and is ideal as a compliment larger machine to split medium size boulders in a production line. The HDS has 26-inches of cutting teeth with a 32-inch wide and 16-inch high opening.

## **Features:**

- 70 tons of stationary cutting force
- Process stone 32" wide up to 16" thick
- Lifetime guarantee on one-piece frame
- Fork lift holes for portability
- Optional conveyors available
- On-site installation and training included